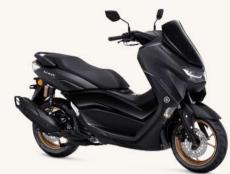

#### **MOTOR BIKE RENTAL**

Rp. 215.000/day

NMAX 155CC

Rp. 200.000/day

**VARIO TECHNO 125CC** 

Rp. 150.000/day

SCOOPY 110CC

Rp. 110.000/day