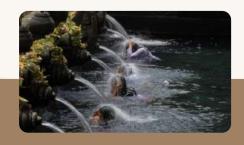

#### Tirta Gangga East Part of Bali:

Goa Lawah
 : The Bat Cavé Temple

Candi Dasa : The black sandy beach

Virgin Beach : The white sandy beach

Tenganan : The original Balinese Village

Tirta Gangga : The Holy Spring Water

#### **Lempuyang Tour:**

**IDR 900K** 

Lempuyang Tample : The Gate of Heaven
 Tirta Gangga : The Holy Spring Temple
 Goa Lawah : The Bat Cavé Temple