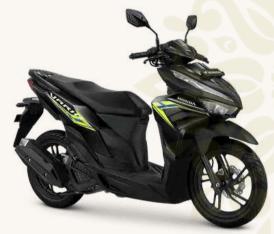

#### **MOTOR BIKE RENTAL**

Rp. 215.000/day

NMAX 155CC

Rp. 200.000/day

**VARIO TECHNO 125CC** 

Rp. 150.000/day

SCOOPY 110CC

Rp. 110.000/day